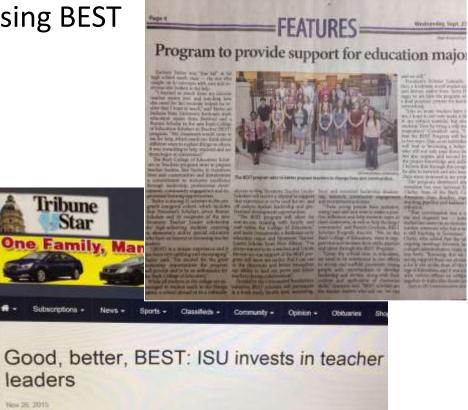

### Distinction/Distinctiveness Brought to ISU

\*Newspaper Stories Showcasing BEST

- -Statesman
- -Tribune Star
- -Hendricks County Flyer

### Distinction/Distinctiveness Brought to ISU