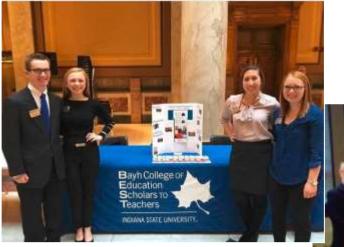

### Distinction/Distinctiveness Brought to ISU

- \*Teachers of Tomorrow
- \*Sycamore Educator Day
- \*Counselor Day
- \*School Visits
- \*Day at the Statehouse
- \*Indiana Association for the Gifted
- \*Global Diplomacy Institute