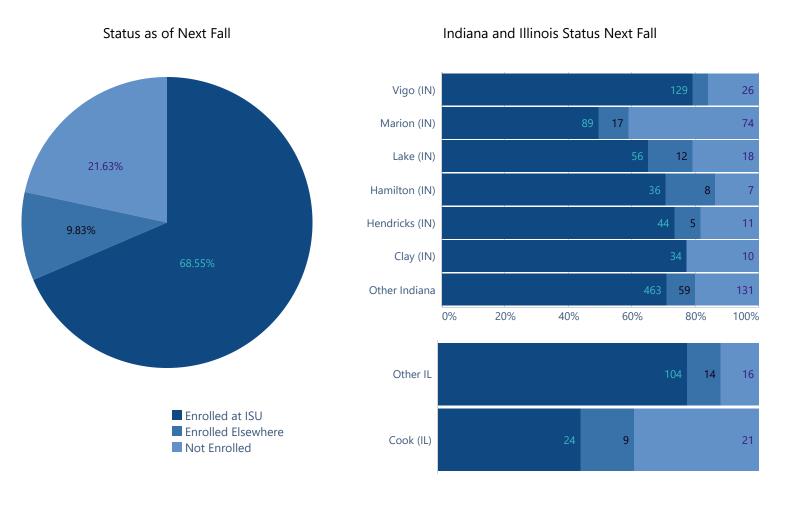

# Fall 2022 First-time Full-time Freshmen as of Next Fall

### **Those Who Left ISU**