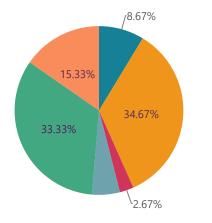

#### Enrolled Elsewhere - Inst Type and State

#### NSC Institution by Level Code 2Yr / Illinois 4Yr / Illinois 4Yr / Indiana