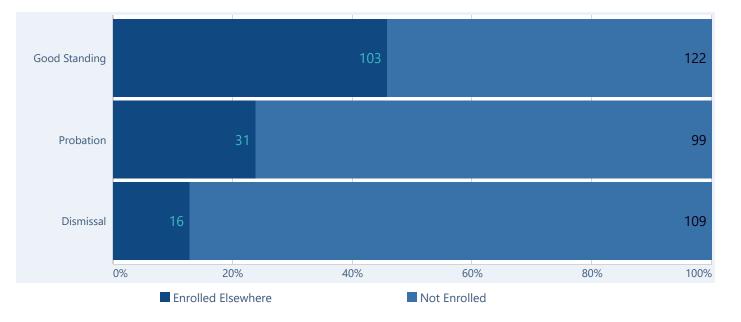

### **Those Who Left ISU**

### Academic Standing by College for Those Who Left ISU

| Academic Standing<br>Next Fall | % Total                      |                               |                              |                               |                                   |                              |                               |
|--------------------------------|------------------------------|-------------------------------|------------------------------|-------------------------------|-----------------------------------|------------------------------|-------------------------------|
|                                | All Cohort<br>Major Colleges | Bailey College of Engr & Tech | Bayh College of<br>Education | College of Arts<br>& Sciences | College of Hlth and<br>Human Serv | Scott College of<br>Business | Univ College<br>Nondesignated |
| Good Standing                  | 47%                          | 46%                           | 60%                          | 50%                           | 48%                               | 42%                          | 29%                           |
| Probation                      | 27%                          | 29%                           | 24%                          | 24%                           | 28%                               | 29%                          | 39%                           |
| Dismissal                      | 26%                          | 25%                           | 16%                          | 26%                           | 24%                               | 30%                          | 32%                           |
| Grand Totals                   | 100%                         | 100%                          | 100%                         | 100%                          | 100%                              | 100%                         | 100%                          |