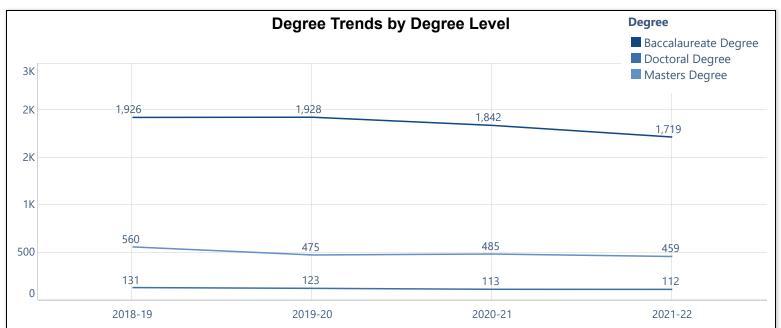

|                 |                |
| HRD and Performance Tech                 | 51                   |                 | 18             |
| Scott College of Business                | 197                  |                 | 30             |
| Acct, Fin, Ins & Risk Mgt                | 73                   |                 |                |
| Business Administration                  | 36                   |                 |                |
| Marketing & Operations                   | 60                   |                 | 22             |
| Master of Business Adm                   |                      |                 | 30             |
| Mgt, Info Sys & Bus Ed                   | 32                   |                 |                |

#### **Degree Trend Data**