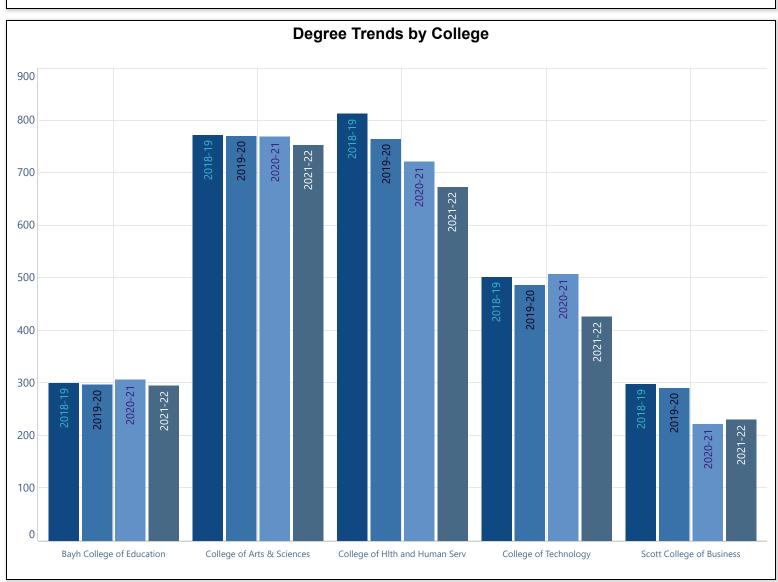

#### **Degree Awards by College**

|                                | Bayh College of<br>Education | College of Arts<br>& Sciences | College of HIth and<br>Human Serv | College of<br>Technology | Scott College<br>of Business |
|--------------------------------|------------------------------|-------------------------------|-----------------------------------|--------------------------|------------------------------|
| All Degrees                    | 295                          | 753                           | 673                               | 427                      | 231                          |
| Baccalaureate Degree           | 138                          | 598                           | 426                               | 369                      | 197                          |
| Doctoral Degree                | 32                           | 16                            | 59                                | 5                        |                              |
| Masters Degree                 | 93                           | 112                           | 179                               | 45                       | 30                           |
| Post Masters Certificate       |                              |                               | 4                                 |                          |                              |
| Post Second. Cert/Dipl < 1 yr. |                              | 11                            | 5                                 | 8                        | 4                            |
| Postbaccalaureate Certificate  | 3                            | 16                            |                                   |                          |                              |
| Post-Professional Degree       | 29                           |                               |                                   |                          |                              |

#### **Degree Trend Data**