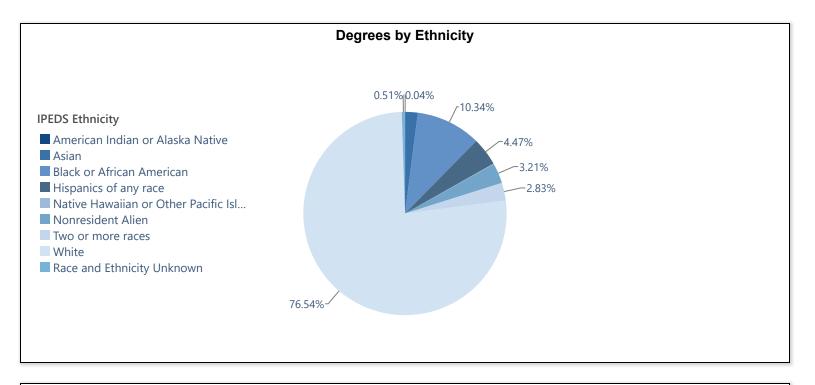

# Degree Summary Academic Year 2021-22

Total degrees awarded for 2021-22 is 2,370. Total Baccalaureate degrees awarded is 1,719. Total graduate degrees awarded is 600. Total certificates awarded is 61. 72.53% of Baccalaureate degrees are awarded to in state students.