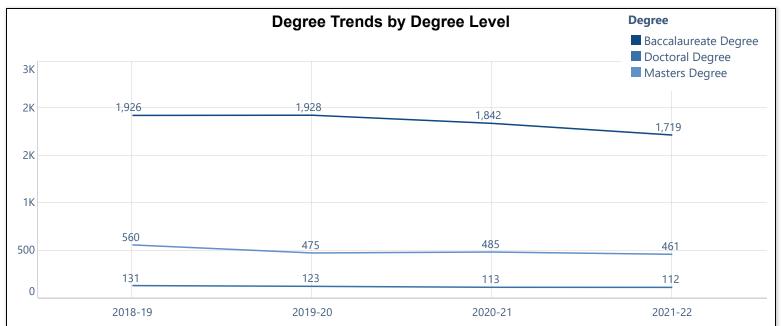

| 18             |
| Technology/Non-Designated      | 5                    |                 |                |
| Scott College of Business      | 190                  |                 | 26             |
| Acct, Fin, Ins & Risk Mgt      | 72                   |                 |                |
| Business Administration        | 34                   |                 |                |
| Marketing & Operations         | 60                   |                 |                |
| Master of Business Adm         |                      |                 | 26             |
| Mgt, Info Sys & Bus Ed         | 29                   |                 |                |
| g., ojo et das La              |                      | I               | I              |

#### **Degree Trend Data**