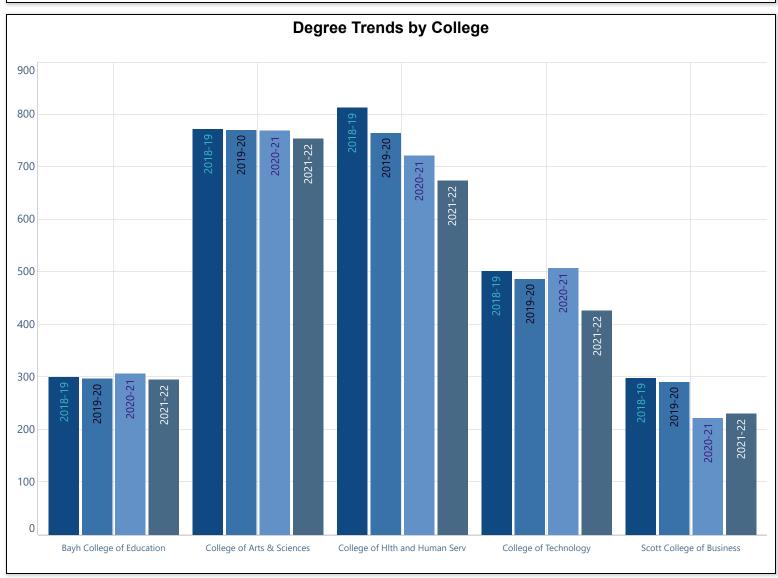

| Degree Awards by College | e Awards b | y College |
|--------------------------|------------|-----------|
|--------------------------|------------|-----------|

|                                | Bayh College of<br>Education | College of Arts<br>& Sciences | College of Hith and<br>Human Serv | College of<br>Technology | Scott College<br>of Business |
|--------------------------------|------------------------------|-------------------------------|-----------------------------------|--------------------------|------------------------------|
| All Degrees                    | 307                          | 769                           | 722                               | 508                      | 222                          |
| Baccalaureate Degree           | 120                          | 624                           | 457                               | 456                      | 190                          |
| Doctoral Degree                | 33                           | 8                             | 65                                | 7                        |                              |
| Masters Degree                 | 111                          | 115                           | 192                               | 41                       | 26                           |
| Post Masters Certificate       |                              |                               | 7                                 |                          |                              |
| Post Second. Cert/Dipl < 1 yr. |                              | 11                            | 1                                 | 3                        | 6                            |
| Postbaccalaureate Certificate  | 7                            | 11                            |                                   | 1                        |                              |
| Post-Professional Degree       | 36                           |                               |                                   |                          |                              |

#### **Degree Trend Data**