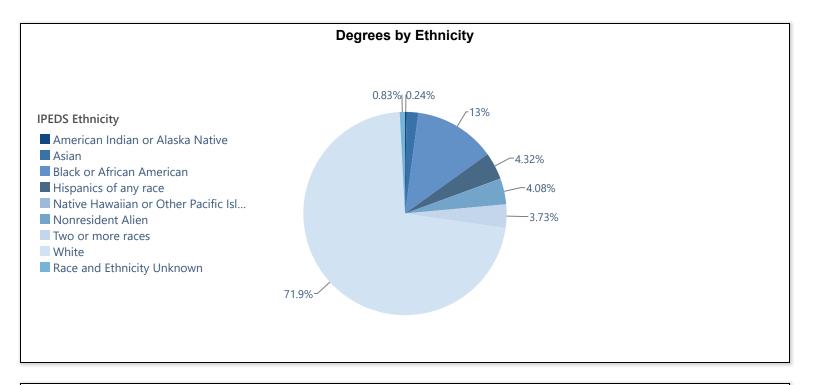

### **Degrees by Residency**

|                                | All Residency Statuses | In State | Out of State |
|--------------------------------|------------------------|----------|--------------|
| All Degrees                    | 2,523                  | 1,791    | 732          |
| Baccalaureate Degree           | 1,842                  | 1,297    | 545          |
| Doctoral Degree                | 113                    | 81       | 32           |
| Masters Degree                 | 485                    | 342      | 143          |
| Post Masters Certificate       | 7                      | 5        | 2            |
| Post Second. Cert/Dipl < 1 yr. | 21                     | 17       | 4            |
| Postbaccalaureate Certificate  | 19                     | 16       | 3            |
| Post-Professional Degree       | 36                     | 33       | 3            |