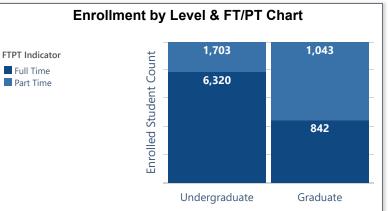

#### Spring 2021

Total enrollment for Spring 2021 is 9,908. Total undergraduate enrollment is 8,023. Total graduate enrollment is 1,885.

Total minority student enrollment is which represents 25.74% of total domestic enrollment.