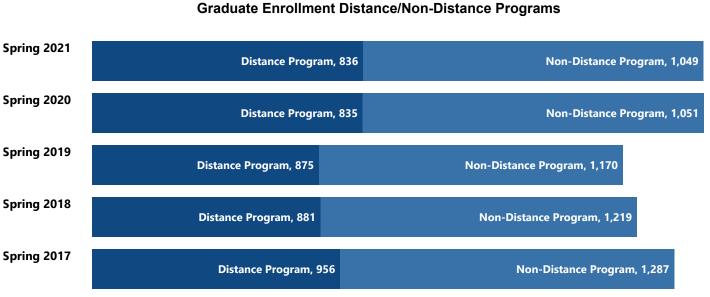

| ergraduate Distance                                      | Enrollment by Dept | Graduate Distance Enrollment by De  |
|----------------------------------------------------------|--------------------|-------------------------------------|
|                                                          | Spring 2021        | All                                 |
| School of Nursing                                        | 553                |                                     |
| Built Environment                                        | 443                | Educational Leadership 198          |
| Appl Engineer & Tech Mgt                                 | 176                | School of Nursing 192               |
| Criminology & Criminal Justice                           | 164                | Teaching & Learning 79              |
| Psychology                                               | 163                | Math Computer Science 58            |
| Business/Non-Designated                                  | 123                | College of Technology 47            |
| HRD and Performance Tech                                 | 112                | Applied Medicine & Rehab 46         |
| Business Administration                                  | 53                 | Kinesiology, Recreation, & Sport 44 |
| Acct, Fin, Ins & Risk Mgt  Elctrncs & Comp Engineer Tech | 45                 | Built Environment 38                |
| Arts & Sci/Non-Designated                                | 30                 | HRD and Performance Tech 28         |
| Marketing & Operations                                   | 20                 |                                     |
| Mgt, Info Sys & Bus Ed                                   | 15                 |                                     |
| Applied Health Sciences                                  | 11                 | History 21                          |
| Technology/Non-Designated                                | 5                  | Criminology & Criminal Justice 18   |
| Arts & Sciences                                          | 2                  | Biology 17                          |
| Biology                                                  | 1                  | Applied Health Sciences 12          |
| History                                                  | 1                  | Elctrncs & Comp Engineer Tech 7     |
| Math Computer Science                                    | 1                  | Languages, Literatures&Linguis 4    |
| Social Work                                              | 1                  | Appl Engineer & Tech Mgt 3          |