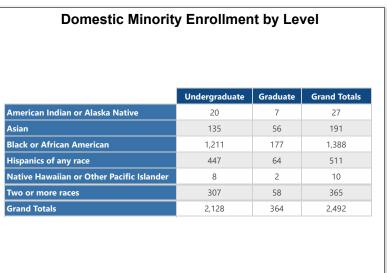

#### Spring 2021

Total enrollment for Spring 2021 is 9,908. Total undergraduate enrollment is 8,023. Total graduate enrollment is 1,885.

Total minority student enrollment is which represents 25.74% of total domestic enrollment.