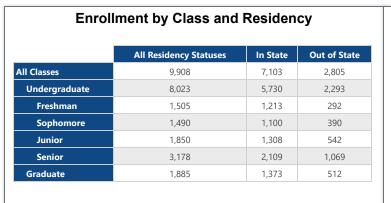

#### Spring 2021

Total enrollment for Spring 2021 is 9,908. Total undergraduate enrollment is 8,023. Total graduate enrollment is 1,885.

Total minority student enrollment is which represents 25.74% of total domestic enrollment.