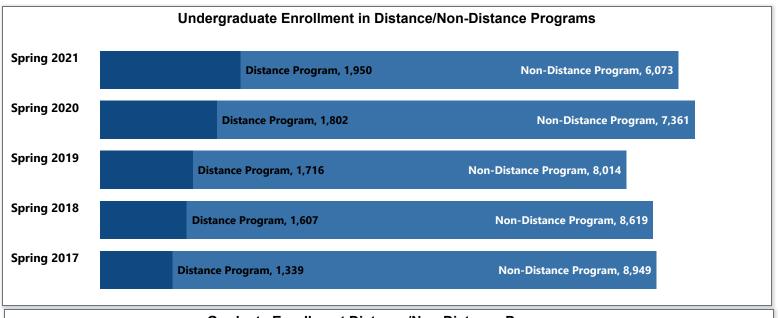

| ergraduate Distance                                      | Enrollment by Dept | Graduate Distance Enrollment by De  |
|----------------------------------------------------------|--------------------|-------------------------------------|
|                                                          | Spring 2021        | All                                 |
| School of Nursing                                        | 553                |                                     |
| Built Environment                                        | 443                | Educational Leadership 198          |
| Appl Engineer & Tech Mgt                                 | 176                | School of Nursing 192               |
| Criminology & Criminal Justice                           | 164                | Teaching & Learning 79              |
| Psychology                                               | 163                | Math Computer Science 58            |
| Business/Non-Designated                                  | 123                | College of Technology 47            |
| HRD and Performance Tech                                 | 112                | Applied Medicine & Rehab 46         |
| Business Administration                                  | 53                 | Kinesiology, Recreation, & Sport 44 |
| Acct, Fin, Ins & Risk Mgt  Elctrncs & Comp Engineer Tech | 45                 | Built Environment 38                |
| Arts & Sci/Non-Designated                                | 30                 | HRD and Performance Tech 28         |
| Marketing & Operations                                   | 20                 |                                     |
| Mgt, Info Sys & Bus Ed                                   | 15                 |                                     |
| Applied Health Sciences                                  | 11                 | History 21                          |
| Technology/Non-Designated                                | 5                  | Criminology & Criminal Justice 18   |
| Arts & Sciences                                          | 2                  | Biology 17                          |
| Biology                                                  | 1                  | Applied Health Sciences 12          |
| History                                                  | 1                  | Elctrncs & Comp Engineer Tech 7     |
| Math Computer Science                                    | 1                  | Languages, Literatures&Linguis 4    |
| Social Work                                              | 1                  | Appl Engineer & Tech Mgt 3          |