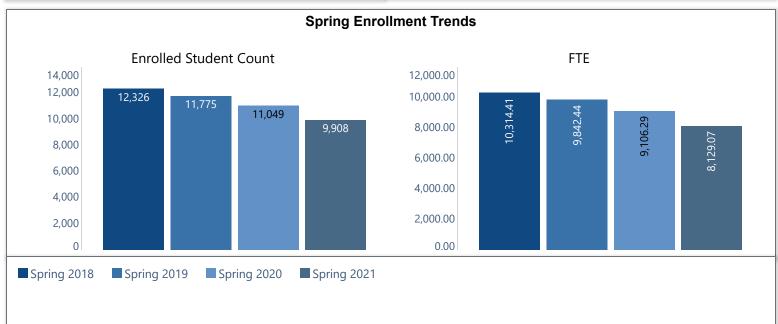

#### Spring 2021

Total enrollment for Spring 2021 is 9,908. Total undergraduate enrollment is 8,023. Total graduate enrollment is 1,885.

Total minority student enrollment is which represents 25.74% of total domestic enrollment.