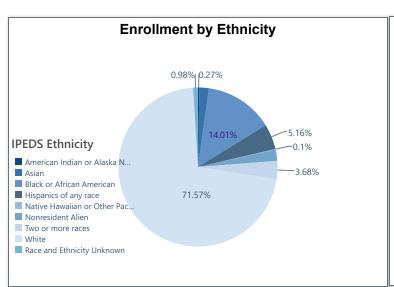

#### Spring 2021

Total enrollment for Spring 2021 is 9,908. Total undergraduate enrollment is 8,023. Total graduate enrollment is 1,885.

Total minority student enrollment is which represents 25.74% of total domestic enrollment.