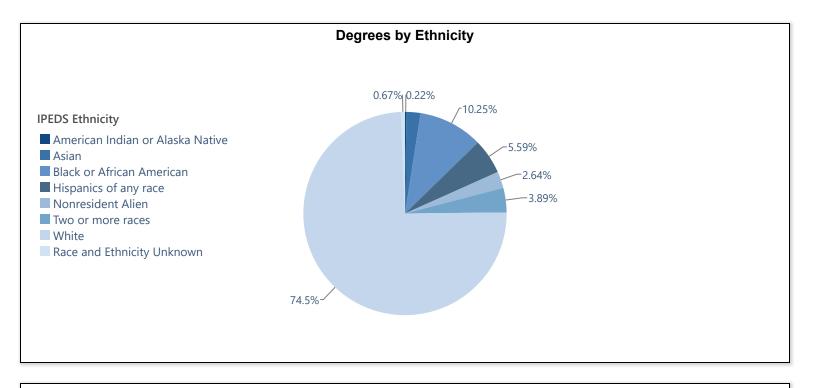

# Degree Summary Academic Year 2022-23

Total degrees and certificates awarded for 2022-23 is 2,235. Total Baccalaureate degrees awarded is 1,574. Total graduate degrees awarded is 624. Total certificates awarded is 37. 68.28% of Baccalaureate degrees are awarded to in state students.