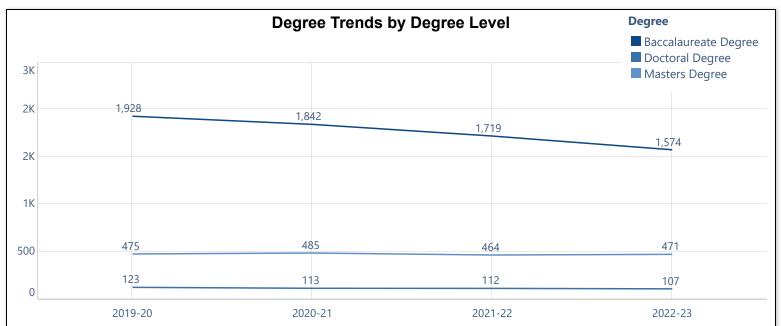

# Degree Summary Academic Year 2022-23

Total degrees and certificates awarded for 2022-23 is 2,235. Total Baccalaureate degrees awarded is 1,574. Total graduate degrees awarded is 624. Total certificates awarded is 37. 68.28% of Baccalaureate degrees are awarded to in state students.

### **Degree Trend Data**