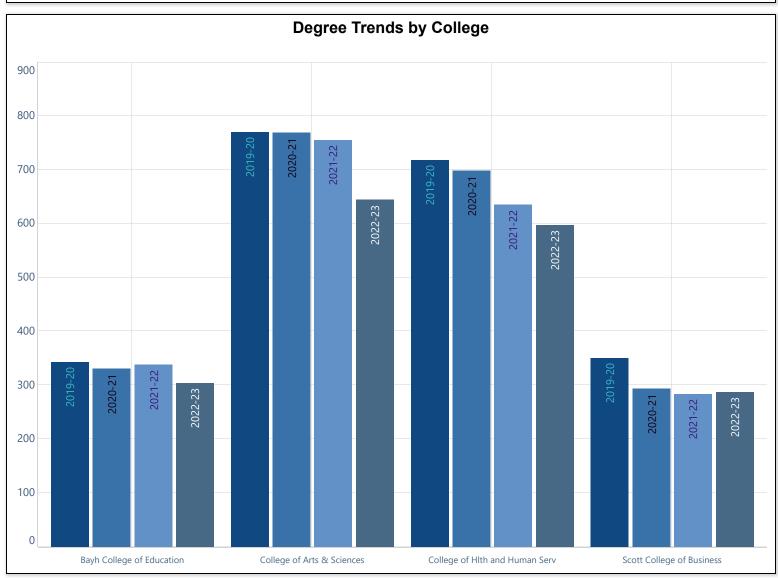

| Degree Awards by College       |                                  |                              |                               |                                   |                              |  |
|--------------------------------|----------------------------------|------------------------------|-------------------------------|-----------------------------------|------------------------------|--|
|                                | Bailey College of<br>Engr & Tech | Bayh College of<br>Education | College of Arts<br>& Sciences | College of Hith and<br>Human Serv | Scott College<br>of Business |  |
| All Degrees                    | 409                              | 304                          | 644                           | 597                               | 287                          |  |
| Baccalaureate Degree           | 379                              | 104                          | 511                           | 368                               | 218                          |  |
| Doctoral Degree                | 3                                | 35                           | 13                            | 56                                |                              |  |
| Masters Degree                 | 24                               | 116                          | 103                           | 165                               | 63                           |  |
| Post Masters Certificate       |                                  |                              |                               | 8                                 |                              |  |
| Post Second. Cert/Dipl < 1 yr. | 3                                | 2                            | 11                            |                                   | 4                            |  |
| Postbaccalaureate Certificate  |                                  | 1                            | 6                             |                                   | 2                            |  |
| Post-Professional Degree       |                                  | 46                           |                               |                                   |                              |  |

### **Degree Trend Data**